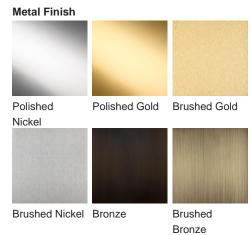

#### **Available Finishes**

Lucite Finish

Frosted Lucite

| Small                   | Large                    |
|-------------------------|--------------------------|
| WL269,                  | WL270,                   |
| Height: 46 cm (18.11")  | Height: 52 cm (20.47")   |
| Width: 15 cm (5.91")    | Width: 18.5 cm (7.28")   |
| Depth: 11 cm (4.33")    | Depth: 11.5 cm (4.53")   |
| Bulbs: 2 × 2.5W G9      | Bulbs: 2 × 2.5W G9       |
| Net Weight: 2 kg / 4 lb | Net Weight: 5 kg / 11 lb |