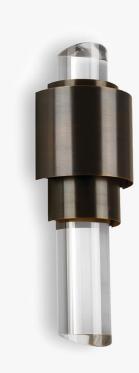

## Faro Wall Light Large

### WL270

Collection Name
ART DECO COLLECTION

Classic Art Deco with a contemporary twist.Sleek, stylish and very modern.

#### Compatible with

WL270 in Clear Lucite and Bronze

#### **Available Finishes**

Lucite Finish

Frosted Lucite

| Small                   | Large                    |
|-------------------------|--------------------------|
| WL269,                  | WL270,                   |
| Height: 46 cm (18.11")  | Height: 52 cm (20.47")   |
| Width: 15 cm (5.91")    | Width: 18.5 cm (7.28")   |
| Depth: 11 cm (4.33")    | Depth: 11.5 cm (4.53")   |
| Bulbs: 2 × 2.5W G9      | Bulbs: 2 × 2.5W G9       |
| Net Weight: 2 kg / 4 lb | Net Weight: 5 kg / 11 lb |

\*Both the metal bands can be made in contrasting metal finishes\*

All our wall lights are suitable for bathrooms if positioned in Zone 3. Please refer to the IP Rating Guide in the Bathroom Section on our website