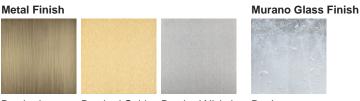

## **Available Finishes**

Brushed Bronze

Brushed Gold Brushed Nickel

Dry Ice

Size One CL551-LAN, Height: 42 cm (16.54") Diameter: 34 cm (13.39") Bulbs: 4 × LED 4W E27 Net Weight: 28 kg / 62 lb

The dimensions of the supporting chain and ceiling rose are not included in the height measurements. The standard chain and ceiling rose are 50cm (20") high if not otherwise specified by the customer.