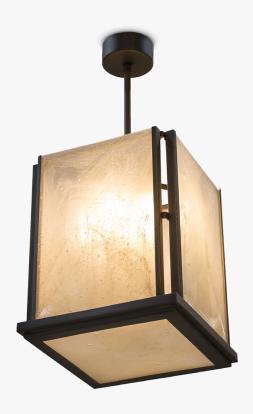

### **Facet Lantern**

#### CL551-LAN

**Collection Name MAYFAIR COLLECTION** 

This stunning Lantern is the perfect accompaniment to the Facet Round and the Facet Rectangular chandeliers. Crafted with the same 'dry ice' finish, the unique ceiling light emanates a soft calming light. Available in three metal finishes, the Facet lantern looks elegant on its own or in a group of three over a dining room table or kitchen island. This new design is part of the 'Facet collection' designed by Laura Hammett Interiors

CL551 in Dry Ice and Brushed Bronze

## **Available Finishes**

Brushed Bronze

Brushed Gold Brushed Nickel

Dry Ice

Size One CL551-LAN, Height: 42 cm (16.54") Diameter: 34 cm (13.39") Bulbs: 4 × LED 4W E27 Net Weight: 28 kg / 62 lb

The dimensions of the supporting chain and ceiling rose are not included in the height measurements. The standard chain and ceiling rose are 50cm (20") high if not otherwise specified by the customer.