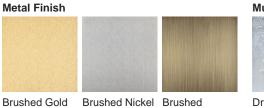

## Available Finishes

kel Brushed Bronze

Size One CL550-120, Height: 25 cm (9.84") Diameter: 120 cm (47.24") Bulbs: 12 × 25W or LED 4W E14 Net Weight: 95 kg / 210 lb

The dimensions of the central supporting rod and ceiling rose are not included in the height measurements. The standard rod and ceiling rose is 50cm (20") high if not otherwise specified by the customer.