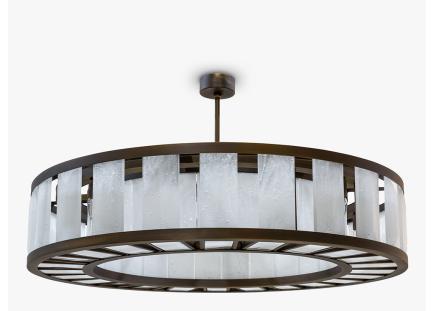

#### CL550

Collection Name MAYFAIR COLLECTION

Mimicking the weaving line patterns that naturally form within sheets of Ice, the Dry Ice glass finish of this breath-taking Round chandelier brings elements of the natural world into any space, emitting a cool, soft light. The brushed dark bronze finish combines the nature-inspired design with rustic elements to form a beautiful and unique piece. This new chandelier is part of the 'Facet collection' designed by Laura Hammett Interiors

CL550-RO in Dry Ice and Brushed Bronze