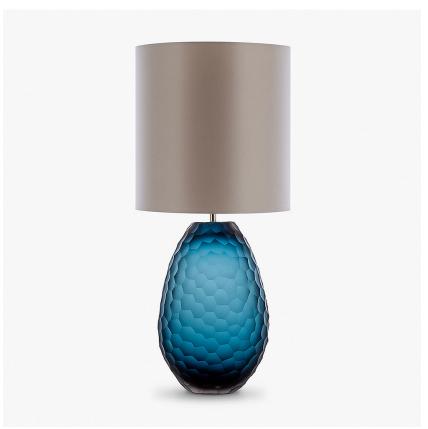

# Compatible with

Express

Yacht Club

TL235 in Ocean Blue Glass and Brushed Nickel with an 11" Tall Drum Shade in Bennett's Crepe Satin Lilac Grey 1806W/403