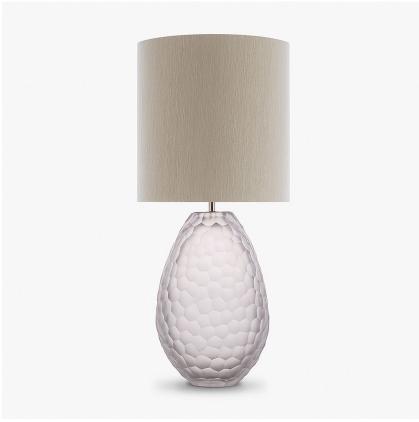

# Eyre Lamp

#### **TL235**

Collection Name **HALCYON COLLECTION** 

Indigenously known as Kati-Thanda, Lake Eyre is usually cinder dry, the lakebed blanketed by a patchwork of tessellating salt segments, as reflected by the scalloped surface of our Eyre table lamp. Of the 5 new colourways, Blush Pink is of particular note - an emulation of the natural phenomenon which takes place when the lake is flooded, bringing a flourish of salt-loving algae and halobacterium who turn the waters a brilliant pink. IMPORTANT NOTE -Bronze and blush pink glass finishes are currently only available in singles.

### Compatible with

Express

Yacht Club

TL235 in Clear and Brushed Nickel with an 11" Tall Drum Shade in Silk Linen 3998 White

#### **Available Sizes**

One size only

TL235,

Height: 37.5 cm (14.76")
Width: 20.5 cm (8.07")
Depth: 16.5 cm (6.5")
Bulbs: 1 x 40W E27
Net Weight: 4 kg / 9 lb Cable Exit:

Bottom

Dimensions are measured from the base of the lamp to the middle of the bulb holder and are excluding shade The overall height with a 11" tall drum shade 62cm - 24.5"