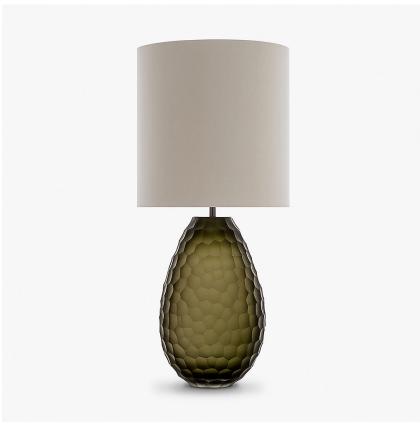

## Eyre Lamp

#### **TL235**

Collection Name **HALCYON COLLECTION** 

Indigenously known as Kati-Thanda, Lake Eyre is usually cinder dry, the lakebed blanketed by a patchwork of tessellating salt segments, as reflected by the scalloped surface of our Eyre table lamp. Of the 5 new colourways, Blush Pink is of particular note - an emulation of the natural phenomenon which takes place when the lake is flooded, bringing a flourish of salt-loving algae and halobacterium who turn the waters a brilliant pink. IMPORTANT NOTE -Bronze and blush pink glass finishes are currently only available in singles.

#### Compatible with

Express

Yacht Club

TL235 in Bronze Glass and Brushed Bronze with an 11" Tall Drum Shade in Dupion 5018W-50X

#### **Available Sizes**

One size only

TL235,

Height: 37.5 cm (14.76")
Width: 20.5 cm (8.07")
Depth: 16.5 cm (6.5")
Bulbs: 1 x 40W E27
Net Weight: 4 kg / 9 lb Cable Exit:

Bottom

Dimensions are measured from the base of the lamp to the middle of the bulb holder and are excluding shade. The overall height with a 11" tall drum shade 62cm - 24.5"