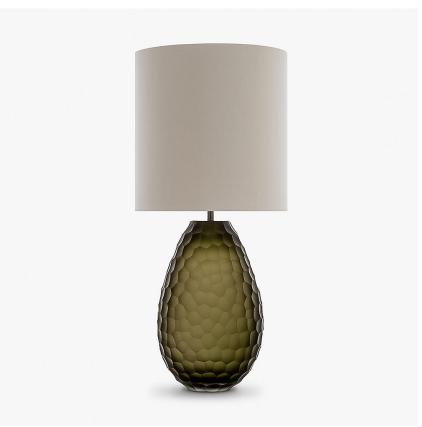

## Eyre Lamp

#### **HALCYON COLLECTION**

Indigenously known as Kati-Thanda, Lake Eyre is usually cinder dry, the lakebed blanketed by a patchwork of tessellating salt segments, as reflected by the scalloped surface of our Eyre table lamp. Of the 5 new colourways, Blush Pink is of particular note - an emulation of the natural phenomenon which takes place when the lake is flooded, bringing a flourish of salt-loving algae and halobacterium who turn the waters a brilliant pink. IMPORTANT NOTE -Bronze and blush pink glass finishes are currently only available in singles.

#### Compatible with

Express

Yacht Club

TL235 in Bronze Glass and Brushed Bronze with an 11" Tall Drum Shade in Dupion 5018W-50X

#### **Available Sizes**

One size only

TL235,

Height: 37.5 cm (14.76")
Width: 20.5 cm (8.07")
Depth: 16.5 cm (6.5")
Bulbs: 1 x 40W E27
Net Weight: 4 kg / 9 lb Cable Exit:

Bottom

Dimensions are measured from the base of the lamp to the middle of the bulb holder and are excluding shade. The overall height with a 11" tall drum shade 62cm - 24.5"