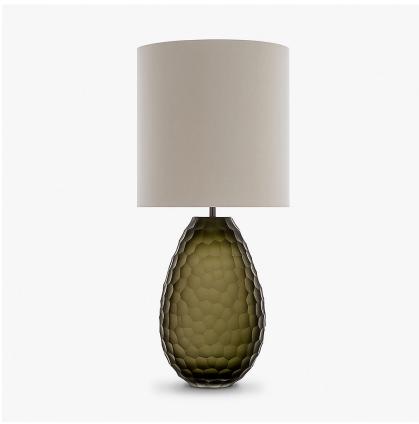

## Eyre Lamp

## **TL235**

Collection Name

#### **HALCYON COLLECTION**

Indigenously known as Kati-Thanda, Lake Eyre is usually cinder dry, the lakebed blanketed by a patchwork of tessellating salt segments, as reflected by the scalloped surface of our Eyre table lamp. Of the 5 new colourways, Blush Pink is of particular note - an emulation of the natural phenomenon which takes place when the lake is flooded, bringing a flourish of salt-loving algae and halobacterium who turn the waters a brilliant pink. IMPORTANT NOTE -Bronze and blush pink glass finishes are currently only available in singles.

## Compatible with

Express

Yacht Club

TL235 in Bronze Glass and Brushed Bronze with an 11" Tall Drum Shade in Dupion 5018W-50X