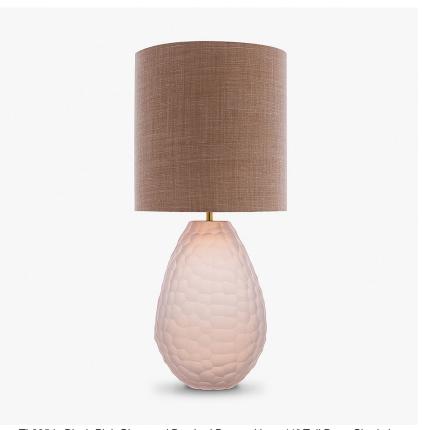

## **TL235**

Collection Name

#### **HALCYON COLLECTION**

Indigenously known as Kati-Thanda, Lake Eyre is usually cinder dry, the lakebed blanketed by a patchwork of tessellating salt segments, as reflected by the scalloped surface of our Eyre table lamp. Of the 5 new colourways, Blush Pink is of particular note - an emulation of the natural phenomenon which takes place when the lake is flooded, bringing a flourish of salt-loving algae and halobacterium who turn the waters a brilliant pink. IMPORTANT NOTE -Bronze and blush pink glass finishes are currently only available in singles.

## Compatible with

Express

Yacht Club

TL235 in Blush Pink Glass and Brushed Brass with an 11" Tall Drum Shade in (COM) Zoffany Cybelle Buff 332735