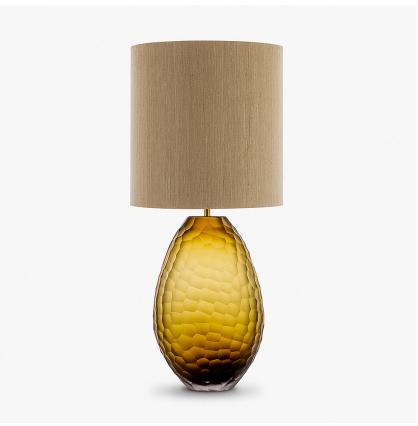

# Eyre Lamp

## Compatible with

Express

Yacht Club

TL235 in Amber and Brushed Brass with an 11" Tall Drum Shade in Silk Linen 3998-41 Beige

#### **Available Sizes**

One size only

TL235,

Height: 37.5 cm (14.76")
Width: 20.5 cm (8.07")
Depth: 16.5 cm (6.5")
Bulbs: 1 x 40W E27
Net Weight: 4 kg / 9 lb Cable Exit:

Bottom

Dimensions are measured from the base of the lamp to the middle of the bulb holder and are excluding shade The overall height with a 11" tall drum shade 62cm - 24.5"