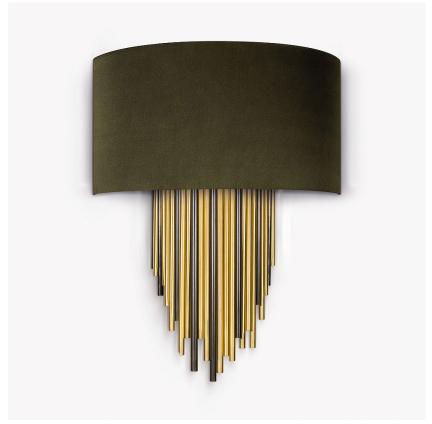

## **Empire State Wall Light**

### WL755

Collection Name

## PLATINUM COLLECTION

A wall light version of our Empire State table lamp, this striking design is constructed from solid brass tubes in a staggered formation, complete with a 16" half moon shade and is available in a number of metal finishes.

WL755 in Brushed Gold and Bronze with a 16" Half Moon Shade in Silk Crepe Satin 1806/W 120 Dill

## **Available Sizes**

One Size

WL755, Height: 37 cm (14.57") Diameter: 19 cm (7.48") 1 × 40W E27

Max Watt and Lamps: 40W x 1 Net Weight: 3 kg / 7 lb

Please note the above measurements are without a shade, the total height with a 16" Half Moon Shade is 47cm (18.5")