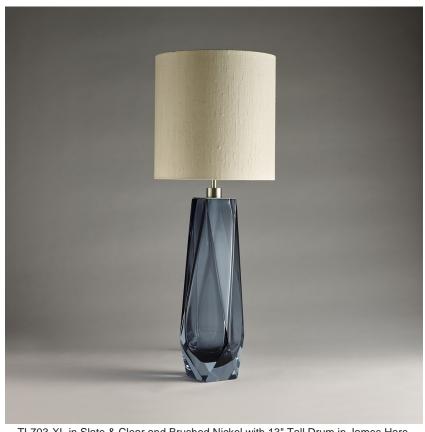

#### **TL703**

Collection Name
BEVERLY HILLS COLLECTION

A stunning new table lamp, which is hand-made out of 4 layers of Murano Glass and then hand-polished for up to 12 hours to create the perfect faceted diamond shape. These striking table lamps are now available in two tone colourway with a solid colour encased in clear glass to add a contrasting look to these popular designs. Elegant, edgy and timelessly beautiful. IMPORTANT NOTE - Tobacco & Clear glass finish is currently only available as singles.

#### Compatible with

Express

Yacht Club

TL703-XL in Slate & Clear and Brushed Nickel with 13" Tall Drum in James Hare 31625-01 Ivory