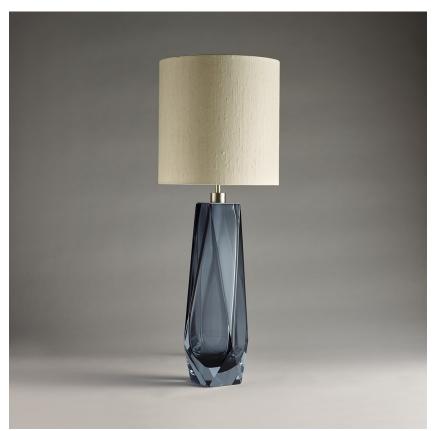

## **Diamond XL Lamp**

#### **TL703E**

Collection Name **BEVERLY HILLS COLLECTION** 

A stunning new table lamp, which is hand-made out of 4 layers of Murano Glass and then hand-polished for up to 12 hours to create the perfect faceted diamond shape. These striking table lamps are now available in two tone colourway with a solid colour encased in clear glass to add a contrasting look to these popular designs. Elegant, edgy and timelessly beautiful. IMPORTANT NOTE - Tobacco & Clear glass finish is currently only available as singles.

#### Silk Flex

Brown

One Size Only TL703, Height: 59 cm (23.23") Diameter: 21 cm (8.27") Bulbs: 1 × 40W E27 Cable Exit: Top

Dimensions are measured from the base of the lamp to the middle of the bulb holder and are excluding shade. Overall height with a 13" tall drum shade 89cm - 35" Shades are also available in Customer Own Material (COM)