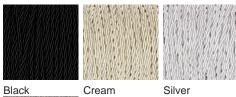

#### Compatible with

TL703-XL in Slate & Clear and Brushed Nickel with 13" Tall Drum in James Hare 31625-01 lvory

#### Silk Flex

Brown

One Size Only TL703, Height: 59 cm (23.23") Diameter: 21 cm (8.27") Bulbs: 1 × 40W E27 Cable Exit: Top

Dimensions are measured from the base of the lamp to the middle of the bulb holder and are excluding shade. Overall height with a 13" tall drum shade 89cm - 35" Shades are also available in Customer Own Material (COM)