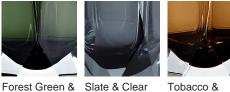

#### **TL703E**

Collection Name **BEVERLY HILLS COLLECTION** 

A stunning new table lamp, which is hand-made out of 4 layers of Murano Glass and then hand-polished for up to 12 hours to create the perfect faceted diamond shape. These striking table lamps are now available in two tone colourway with a solid colour encased in clear glass to add a contrasting look to these popular designs. Elegant, edgy and timelessly beautiful. IMPORTANT NOTE - Tobacco & Clear glass finish is currently only available as singles.

### **Murano Glass Finish**

Tobacco & Clear

Clear Clear

(Diamond)