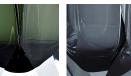

## **TL703E**

Collection Name **BEVERLY HILLS COLLECTION** 

A stunning new table lamp, which is hand-made out of 4 layers of Murano Glass and then hand-polished for up to 12 hours to create the perfect faceted diamond shape. These striking table lamps are now available in two tone colourway with a solid colour encased in clear glass to add a contrasting look to these popular designs. Elegant, edgy and timelessly beautiful. IMPORTANT NOTE - Tobacco & Clear glass finish is currently only available as singles.

#### **Murano Glass Finish**

Clear (Diamond)

Forest Green & Slate & Clear

Tobacco & Clear