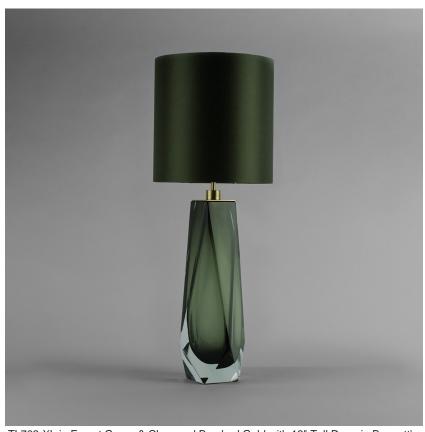

## **TL703E**

Collection Name **BEVERLY HILLS COLLECTION** 

A stunning new table lamp, which is hand-made out of 4 layers of Murano Glass and then hand-polished for up to 12 hours to create the perfect faceted diamond shape. These striking table lamps are now available in two tone colourway with a solid colour encased in clear glass to add a contrasting look to these popular designs. Elegant, edgy and timelessly beautiful. IMPORTANT NOTE - Tobacco & Clear glass finish is currently only available as singles.

## Compatible with

Express

Yacht Club

TL703-XL in Forest Green & Clear and Brushed Gold with 13" Tall Drum in Bennett's 1806W-120 Dill