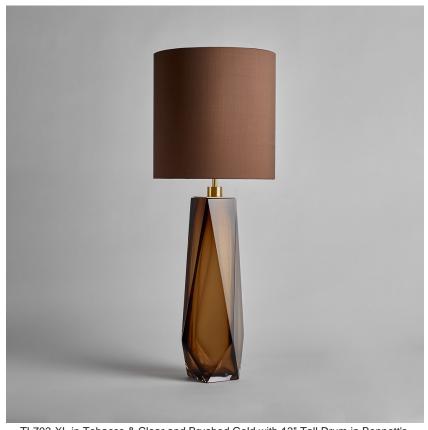

## **TL703**

Collection Name **BEVERLY HILLS COLLECTION** 

A stunning new table lamp, which is hand-made out of 4 layers of Murano Glass and then hand-polished for up to 12 hours to create the perfect faceted diamond shape. These striking table lamps are now available in two tone colourway with a solid colour encased in clear glass to add a contrasting look to these popular designs. Elegant, edgy and timelessly beautiful. IMPORTANT NOTE - Tobacco & Clear glass finish is currently only available as singles.

## Compatible with

Express

Yacht Club

TL703-XL in Tobacco & Clear and Brushed Gold with 13" Tall Drum in Bennett's 5018W-126 Acacia Bark