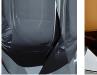

## **TL703**

Collection Name **BEVERLY HILLS COLLECTION** 

A stunning new table lamp, which is hand-made out of 4 layers of Murano Glass and then hand-polished for up to 12 hours to create the perfect faceted diamond shape. These striking table lamps are now available in two tone colourway with a solid colour encased in clear glass to add a contrasting look to these popular designs. Elegant, edgy and timelessly beautiful. IMPORTANT NOTE - Tobacco & Clear glass finish is currently only available as singles.

#### **Murano Glass Finish**

Clear (Diamond)

Forest Green & Slate & Clear

Tobacco & Clear