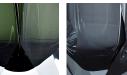

## **TL703**

Collection Name **BEVERLY HILLS COLLECTION** 

A stunning new table lamp, which is hand-made out of 4 layers of Murano Glass and then hand-polished for up to 12 hours to create the perfect faceted diamond shape. These striking table lamps are now available in two tone colourway with a solid colour encased in clear glass to add a contrasting look to these popular designs. Elegant, edgy and timelessly beautiful. IMPORTANT NOTE - Tobacco & Clear glass finish is currently only available as singles.

#### **Murano Glass Finish**

Clear (Diamond)

Forest Green & Slate & Clear

Tobacco & Clear