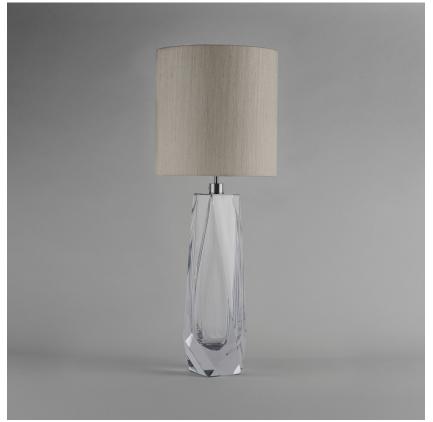

## **Diamond XL Lamp**

#### TL703E

Collection Name BEVERLY HILLS COLLECTION

A stunning new table lamp, which is hand-made out of 4 layers of Murano Glass and then hand-polished for up to 12 hours to create the perfect faceted diamond shape. These striking table lamps are now available in two tone colourway with a solid colour encased in clear glass to add a contrasting look to these popular designs. Elegant, edgy and timelessly beautiful. IMPORTANT NOTE - Tobacco & Clear glass finish is currently only available as singles.

#### Silk Flex

Brown

One Size Only TL703, Height: 59 cm (23.23") Diameter: 21 cm (8.27") Bulbs: 1 × 40W E27 Cable Exit: Top

Dimensions are measured from the base of the lamp to the middle of the bulb holder and are excluding shade. Overall height with a 13" tall drum shade 89cm - 35" Shades are also available in Customer Own Material (COM)