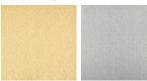

hours to create the perfect faceted diamond shape. These striking table lamps are now available in two tone colourway with a solid colour encased in clear glass to add a contrasting look to these popular designs. Elegant, edgy and timelessly beautiful. IMPORTANT NOTE - Tobacco & Clear glass finish is currently only available as singles.

#### **Test Certification**

IEC (International Electrotechnical Commission) test certificates available - will incur a surcharge UL (Underwriters Laboratories) test certificates available for the USA - will incur a surcharge Suitable for Yachts - Rod and bolting available for use on yachts

#### Compatible with





TL703-XL in Clear and Brushed Nickel with 13" Tall Drum in James Hare 31625-03 Blanched Almond

#### Available Finishes

#### Metal Finish



Brushed Gold

Brushed Nickel

### Murano Glass Finish

Forest Green & Slate & Clear





Tobacco & Clear



Clear Clear

(Diamond)

#### Silk Flex



Brown

One Size Only TL703, Height: 59 cm (23.23") Diameter: 21 cm (8.27") Bulbs: 1 × 40W E27 Cable Exit: Top

Dimensions are measured from the base of the lamp to the middle of the bulb holder and are excluding shade. Overall height with a 13" tall drum shade 89cm - 35" Shades are also available in Customer Own Material (COM)

\*Please note, due to our Diamond table lamps being individually hand made and each one being unique, there may be slight variations in colour\*

www.bella-figura.com