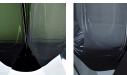

diamond shape. These striking table lamps are now available in two tone colourway with a solid colour encased in clear glass to add a contrasting look to these popular designs. Elegant, edgy and timelessly beautiful. IMPORTANT NOTE - Tobacco & Clear glass finish is currently only available as singles.

#### **Test Certification**

IEC (International Electrotechnical Commission) test certificates available - will incur a surcharge UL (Underwriters Laboratories) test certificates available for the USA - will incur a surcharge Suitable for Yachts - Rod and bolting available for use on yachts

### Compatible with



Express



Yacht Club



Blanched Almond

## **Available Finishes**

#### **Metal Finish**









Forest Green & Slate & Clear



Clear (Diamond)

#### **Murano Glass Finish**





Tobacco & Clear

# Recommended Shade(s) (OPTIONAL)

13" Tall Drum

# Silk Flex







Black

Cream

Silver



Brown

#### **Available Sizes**

One Size Only

TL703, Height: 59 cm (23.23") Diameter: 21 cm (8.27") Bulbs: 1 × 40W E27 Cable Exit: Top

Dimensions are measured from the base of the lamp to the middle of the bulb holder and are excluding shade. Overall height with a 13" tall drum shade 89cm - 35"

Shades are also available in Customer Own Material (COM)

\*Please note, due to our Diamond table lamps being individually hand made and each one being unique, there may be slight variations in colour\*