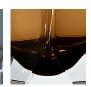

iamond shape. These striking table lamps are now available in two tone colourway with a solid colour encased in clear glass to add a contrasting look to these popular designs. Elegant, edgy and timelessly beautiful. IMPORTANT NOTE - Tobacco & Clear glass finish is currently only available as singles.

#### **Test Certification**

IEC (International Electrotechnical Commission) test certificates available - will incur a surcharge UL (Underwriters Laboratories) test certificates available for the USA - will incur a surcharge Suitable for Yachts - Rod and bolting available for use on yachts

### Compatible with



Express



Yacht Club



Blanched Almond

## **Available Finishes**

#### **Metal Finish**









Forest Green & Slate & Clear



Clear (Diamond)

#### **Murano Glass Finish**





Tobacco & Clear

# Recommended Shade(s) (OPTIONAL)

13" Tall Drum

# Silk Flex







Black

Cream

Silver



Brown

#### **Available Sizes**

One Size Only

TL703, Height: 59 cm (23.23") Diameter: 21 cm (8.27") Bulbs: 1 × 40W E27 Cable Exit: Top

Dimensions are measured from the base of the lamp to the middle of the bulb holder and are excluding shade. Overall height with a 13" tall drum shade 89cm - 35"

Shades are also available in Customer Own Material (COM)

\*Please note, due to our Diamond table lamps being individually hand made and each one being unique, there may be slight variations in colour\*