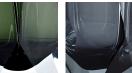

ano Glass and then hand-polished for up to 12 hours to create the perfect faceted diamond shape. These striking table lamps are now available in two tone colourway with a solid colour encased in clear glass to add a contrasting look to these popular designs. Elegant, edgy and timelessly beautiful. IMPORTANT NOTE - Tobacco & Clear glass finish is currently only available as singles.

#### **Test Certification**

IEC (International Electrotechnical Commission) test certificates available - will incur a surcharge UL (Underwriters Laboratories) test certificates available for the USA - will incur a surcharge Suitable for Yachts - Rod and bolting available for use on yachts

### Compatible with



Express



Yacht Club



Blanched Almond

## **Available Finishes**

#### **Metal Finish**









Forest Green & Slate & Clear



Clear (Diamond)

#### **Murano Glass Finish**





Tobacco & Clear

# Recommended Shade(s) (OPTIONAL)

13" Tall Drum

# Silk Flex







Black

Cream

Silver



Brown

#### **Available Sizes**

One Size Only

TL703, Height: 59 cm (23.23") Diameter: 21 cm (8.27") Bulbs: 1 × 40W E27 Cable Exit: Top

Dimensions are measured from the base of the lamp to the middle of the bulb holder and are excluding shade. Overall height with a 13" tall drum shade 89cm - 35"

Shades are also available in Customer Own Material (COM)

\*Please note, due to our Diamond table lamps being individually hand made and each one being unique, there may be slight variations in colour\*