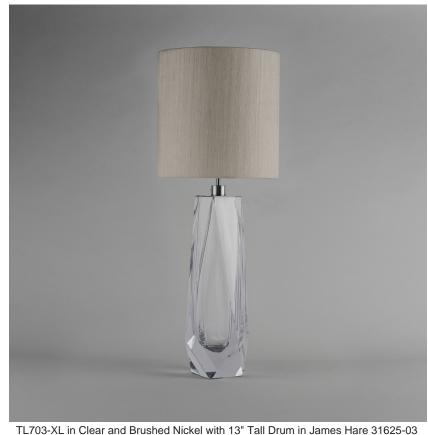

### **TL703**

Collection Name **BEVERLY HILLS COLLECTION** 

A stunning new table lamp, which is hand-made out of 4 layers of Murano Glass and then hand-polished for up to 12 hours to create the perfect faceted diamond shape. These striking table lamps are now available in two tone colourway with a solid colour encased in clear glass to add a contrasting look to these popular designs. Elegant, edgy and timelessly beautiful. IMPORTANT NOTE - Tobacco & Clear glass finish is currently only available as singles.

# Recommended Shade(s) (OPTIONAL)

13" Tall Drum

#### **Available Sizes**

One Size Only

TL703, Height: 59 cm (23.23") Diameter: 21 cm (8.27") Bulbs: 1 × 40W E27 Cable Exit: Top

Dimensions are measured from the base of the lamp to the middle of the bulb holder and are excluding shade. Overall height with a 13" tall drum shade 89cm - 35"