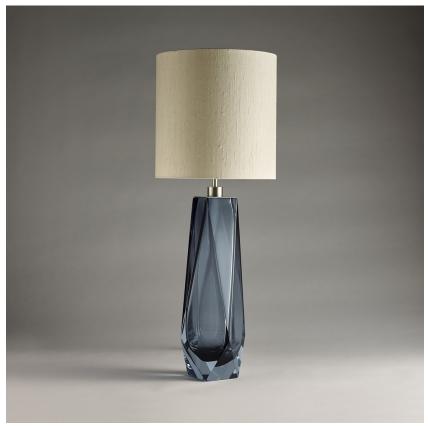

# **Diamond XL Lamp**

#### **TL703**

Collection Name **BEVERLY HILLS COLLECTION** 

A stunning new table lamp, which is hand-made out of 4 layers of Murano Glass and then hand-polished for up to 12 hours to create the perfect faceted diamond shape. These striking table lamps are now available in two tone colourway with a solid colour encased in clear glass to add a contrasting look to these popular designs. Elegant, edgy and timelessly beautiful. IMPORTANT NOTE - Tobacco & Clear glass finish is currently only available as singles.

#### Compatible with

Express

Yacht Club

TL703-XL in Slate & Clear and Brushed Nickel with 13" Tall Drum in James Hare 31625-01 Ivory