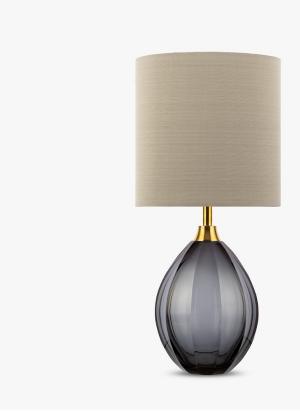

# **Diamond Teardrop Small** Lamp

### TL711-SME

Collection Name **BEVERLY HILLS COLLECTION** 

Introducing the new Diamond Teardrop range; unrivalled Italian glass work from our trusted makers in Murano; the design of these lamps carry the finesse, craftsmanship and weight you expect from our faceted Diamond range but with sweeping curves and softer facets. Available in our core standout colour ways from the Beverley Hills collection and various silhouettes and sizes to suit

### Compatible with

Express

Yacht Club

TL711-SM in Slate & Clear and Brushed Gold with 8" Tall Drum in James Hare 38000-91

#### **Murano Glass Finish**

Slate & Clear

Forest Green & Clear

Clear

(Diamond)

Tobacco &

Amethyst & Clear