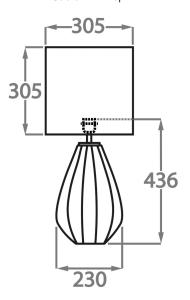

Height: 29.4 cm (11.57") Diameter: 15.5 cm (6.1") Bulbs: 1 E27 Cable Exit: Top

Size Two

TL711-LA,

Height: 43.6 cm (17.17")
Diameter: 23 cm (9.06")
Bulbs: 1 x 40w E27
Cable Exit: Top

Dimensions are measured from the base of the lamp to the middle of the bulb holder and are excluding shade

TL711-SM: Overall height with an 8" tall drum shade 44cm - 17"

TL711-LA: Overall height with a 12" tall drum shade 75cm - 30"

Shades are also available in Customer Own Material (COM)

\*Please note, due to our Diamond table lamps being individually hand made and each one being unique, there may be slight variations in colour\*