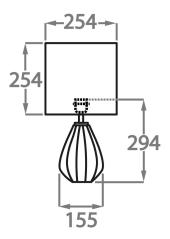

Height: 29.4 cm (11.57") Diameter: 15.5 cm (6.1") Bulbs: 1 E27 Cable Exit: Top

Size Two

TL711-LA,

Height: 43.6 cm (17.17")
Diameter: 23 cm (9.06")
Bulbs: 1 x 40w E27
Cable Exit: Top

Dimensions are measured from the base of the lamp to the middle of the bulb holder and are excluding shade

TL711-SM: Overall height with an 8" tall drum shade 44cm - 17"

TL711-LA: Overall height with a 12" tall drum shade 75cm - 30"

Shades are also available in Customer Own Material (COM)

\*Please note, due to our Diamond table lamps being individually hand made and each one being unique, there may be slight variations in colour\*