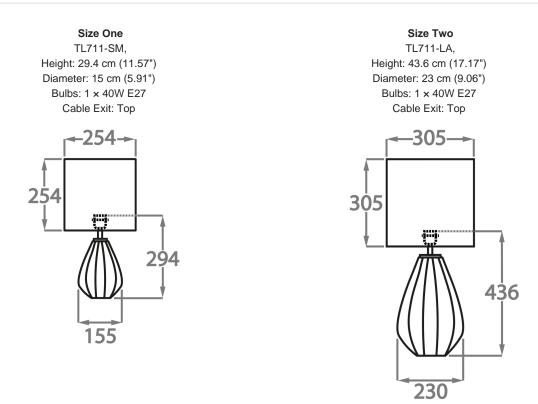

#### Silk Flex

Black

Cream

Silver

Dimensions are measured from the base of the lamp to the middle of the bulb holder and are excluding shade Overall height with a 8" tall drum shade 44cm - 17" Shades are also available in Customer Own Material (COM)