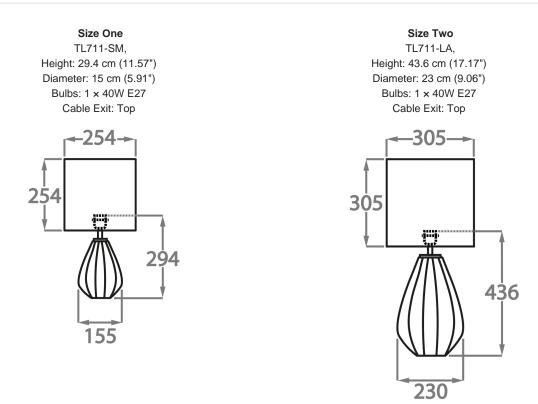

### **TL711-SM**

**Collection Name BEVERLY HILLS COLLECTION** 

Introducing the new Diamond Teardrop range; unrivalled Italian glass work from our trusted makers in Murano; the design of these lamps carry the finesse, craftsmanship and weight you expect from our faceted Diamond range but with sweeping curves and softer facets. Available in our core standout colour ways from the Beverley Hills collection and various silhouettes and sizes to suit