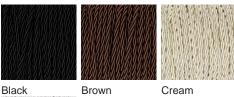

#### Silk Flex

Black

Cream

Silver

Dimensions are measured from the base of the lamp to the middle of the bulb holder and are excluding shade Overall height with a 8" tall drum shade 44cm - 17" Shades are also available in Customer Own Material (COM)