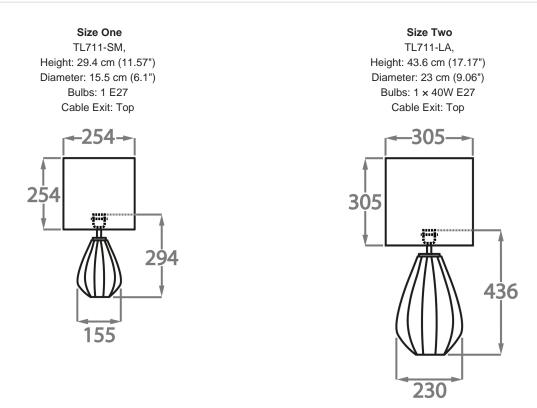

#### Silk Flex

Black

Cream

Silver

Dimensions are measured from the base of the lamp to the middle of the bulb holder and are excluding shade TL711-SM: Overall height with an 8" tall drum shade 44cm - 17" TL711-LA: Overall height with a 12" tall drum shade 75cm - 30" Shades are also available in Customer Own Material (COM)