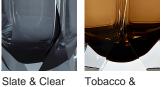

#### Metal Finish

Brushed Gold

Brushed Nickel Polished Gold

Polished Nickel

**Murano Glass Finish** 

Clear

Clear

Clear

(Diamond)

Forest Green & Clear

Recommended Shade(s) (OPTIONAL) 8" Tall Drum