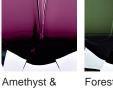

#### Metal Finish

Brushed Gold

Brushed Nickel Polished Gold

Polished Nickel

**Murano Glass Finish** 

Clear

Clear

Clear

(Diamond)

Forest Green & Clear

Recommended Shade(s) (OPTIONAL) 8" Tall Drum