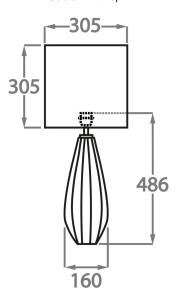

# Large

TL712-LA,

Height: 48.6 cm (19.13") Diameter: 16 cm (6.3") Bulbs: 1 × 40W E26 Cable Exit: Top

Dimensions are measured from the base of the lamp to the middle of the bulb holder and are excluding shade