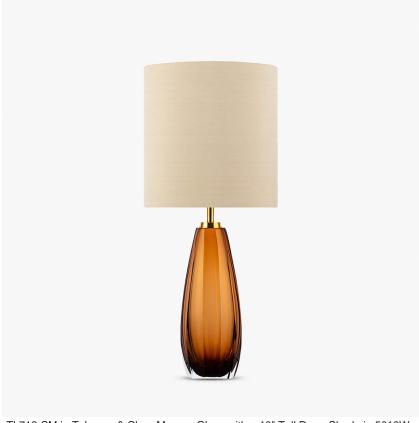

#### Compatible with

Express

Yacht Club

TL712-SM in Tobacco & Clear Murano Glass with a 10" Tall Drum Shade in 5018W-

#### **Small**

TL712-SM,

Height: 38.3 cm (15.08")
Diameter: 12 cm (4.72")
Bulbs: 1 × 40W E26
Cable Exit: Top