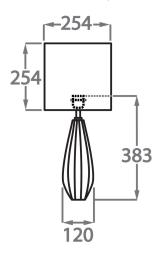

#### **Small**

TL712-SM,

Height: 38.3 cm (15.08")
Diameter: 12 cm (4.72")
Bulbs: 1 × 40W E26
Cable Exit: Top

# Large

TL712-LA,

Height: 48.6 cm (19.13") Diameter: 16 cm (6.3") Bulbs: 1 × 40W E26 Cable Exit: Top

Dimensions are measured from the base of the lamp to the middle of the bulb holder and are excluding shade

TL712-SM: Overall height with a 10" tall drum shade 59cm - 23"

TL712-LA: Overall height with a 12" tall drum shade 76cm - 30"

Shades are also available in Customer Own Material (COM)

\*Please note, due to our Diamond table lamps being individually hand made and each one being unique, there may be slight variations in colour\*