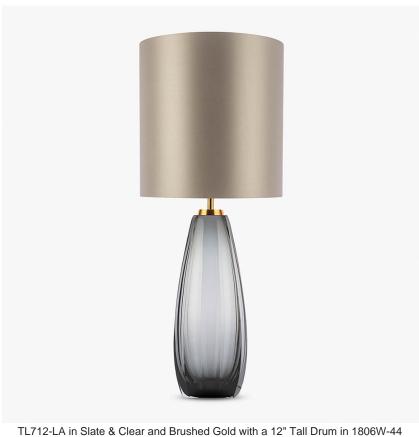

## **Diamond Teardrop Slim** Large Lamp

#### TL712-LAE

Collection Name **BEVERLY HILLS COLLECTION** 

Introducing the new Diamond Teardrop range; unrivalled Italian glass work from our trusted makers in Murano; the design of these lamps carry the finesse, craftsmanship and weight you expect from our faceted Diamond range but with sweeping curves and softer facets. Available in our core standout colour ways from the Beverley Hills collection and various silhouettes and sizes to suit. IMPORTANT NOTE - Tobacco & Clear glass finish is currently only available as singles.

## Large

TL712-LA,

Height: 48.6 cm (19.13") Diameter: 16 cm (6.3") Bulbs: 1 × 40W E27 Cable Exit: Top

Dimensions are measured from the base of the lamp to the middle of the bulb holder and are excluding shade

TL712-SM: Overall height with a 10" tall drum shade 59cm - 23"

TL712-LA: Overall height with a 12" tall drum shade 76cm - 30"

Shades are also available in Customer Own Material (COM)

\*Please note, due to our Diamond table lamps being individually hand made and each one being unique, there may be slight variations in colour\*