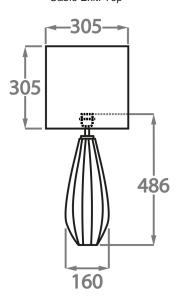

## Large

TL712-LA,

Height: 48.6 cm (19.13") Diameter: 16 cm (6.3") Bulbs: 1 × 40W E27 Cable Exit: Top

Dimensions are measured from the base of the lamp to the middle of the bulb holder and are excluding shade