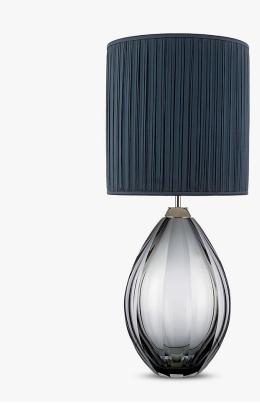

## **Diamond Teardrop Large** Lamp

#### TL711-LAE

Collection Name **BEVERLY HILLS COLLECTION** 

Introducing the new Diamond Teardrop range; unrivalled Italian glass work from our trusted makers in Murano; the design of these lamps carry the finesse, craftsmanship and weight you expect from our faceted Diamond range but with sweeping curves and softer facets. Available in our core standout colour ways from the Beverley Hills collection and various silhouettes and sizes to suit

Height: 29.4 cm (11.57")

Diameter: 15.5 cm (6.1")

Bulbs: 1 × 40W E27

Cable Exit: Top

Size Two

TL711-LA,

Height: 43.6 cm (17.17")
Diameter: 23 cm (9.06")
Bulbs: 1 x 40W E27
Cable Exit: Top

Dimensions are measured from the base of the lamp to the middle of the bulb holder and are excluding shade Overall height with a 12" tall drum shade 75cm - 30" Shades are also available in Customer Own Material (COM)