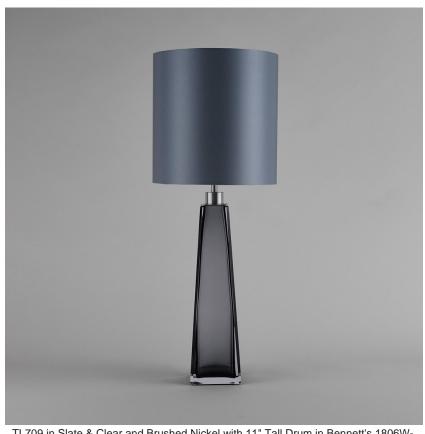

### **TL709**

Collection Name **BEVERLY HILLS COLLECTION** 

This striking new table lamp is one of the latest addition to our iconic Beverly Hills collection. The Square Obelisk Lamp is the big brother to our new Diamond Obelisk lamp. It is an elegant, tapered four sided design, which is hand crafted out of 4 layers of Murano Glass and then hand polished to create the perfect faceted diamond shape. These stunning lamps are available in our new two tone colourway with a solid colour encased in clear glass to give a beautiful contrast. Elegant, edgy and timelessly beautiful.

## Compatible with

Express

Yacht Club

TL709 in Slate & Clear and Brushed Nickel with 11" Tall Drum in Bennett's 1806W-0312 Mist