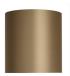

ts - lacquer applied to all metal components, "sea rod" through centre to secure base to surfaces, with the cable exit through bottom of the base.

#### **Test Certification**

Suitable for Yachts - Rod and bolting available for use on yachts

IEC (International Electrotechnical Commission) test certificates available - will incur a surcharge UL (Underwriters Laboratories) test certificates available for the USA - will incur a surcharge

## Compatible with



Express



Yacht Club



TL709 in Slate & Clear and Brushed Nickel with 11" Tall Drum in Bennett's 1806W-0312 Mist

# Available Finishes

#### **Metal Finish**



Brushed Gold



Brushed Nickel

#### **Murano Glass Finish**





Forest Green & Slate & Clear



Clear (Diamond)







Tobacco & Clear

# Recommended Shade(s) (OPTIONAL)



11" Tall Drum

# Silk Flex





Brown



Black

DIACK

Cream

Silver

#### **Available Sizes**

Size One

TL709, Height: 43 cm (16.93") Diameter: 11.5 cm (4.53") Bulbs: 1 x 40W E27

Cable Exit: Top

Dimensions are measured from the base of the lamp to the middle of the bulb holder and are excluding shade Overall height with a 11" tall drum shade 70cm - 27.5"

Shades are also available in Customer Own Material (COM)

\*Please note, due to our Diamond table lamps being individually hand made and each one being unique, there may be slight variations in colour\*