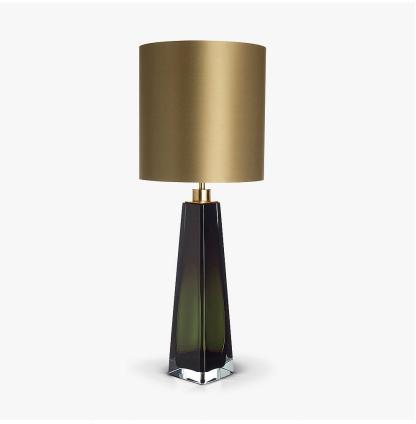

#### **BEVERLY HILLS COLLECTION**

This striking new table lamp is one of the latest addition to our iconic Beverly Hills collection. The Square Obelisk Lamp is the big brother to our new Diamond Obelisk lamp. It is an elegant, tapered four sided design, which is hand crafted out of 4 layers of Murano Glass and then hand polished to create the perfect faceted diamond shape. These stunning lamps are available in our new two tone colourway with a solid colour encased in clear glass to give a beautiful contrast.

# Compatible with

Yacht Club

TL709 in Forest Green & Clear Murano Glass with Brushed Gold and 11 Inch Tall Drum Shade in 1806W/ Timber Wolf

#### **Available Sizes**

Height: 43 cm (16.93")
Diameter: 11.5 cm (4.53")
1 x 40w E27
Max Watt and Lamps: 40w x 1

Dimensions are measured from the base of the lamp to the middle of the bulb holder and are excluding shade Overall height with a 11" tall drum shade 70cm - 27.5"