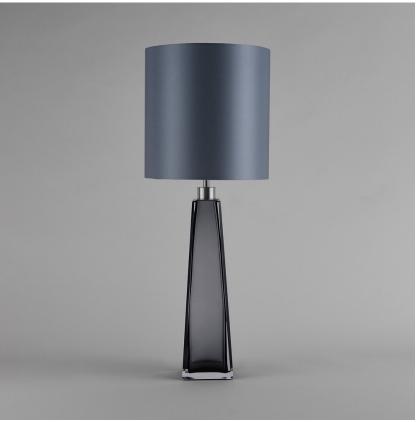

## **Diamond Square Obelisk** Lamp

## **TL709E**

**Collection Name BEVERLY HILLS COLLECTION** 

The Square Obelisk Lamp is the big brother to our new Diamond Obelisk lamp. It is an elegant, tapered four sided design, which is hand crafted out of 4 layers of Murano Glass and then hand polished to create the perfect faceted diamond shape. These stunning lamps are available in our new two tone colourway with a solid colour encased in clear glass to give a beautiful contrast. Elegant, edgy and timelessly beautiful. IMPORTANT NOTE - Forest Green & Clear and Tobacco & Clear glass finishes are currently only available as singles.

Cream

Size One TL709, Height: 43 cm (16.93") Diameter: 11.5 cm (4.53") Bulbs: 1 × 40W E27 Cable Exit: Top

Dimensions are measured from the base of the lamp to the middle of the bulb holder and are excluding shade Overall height with a 11" tall drum shade 70cm - 27.5" Shades are also available in Customer Own Material (COM)