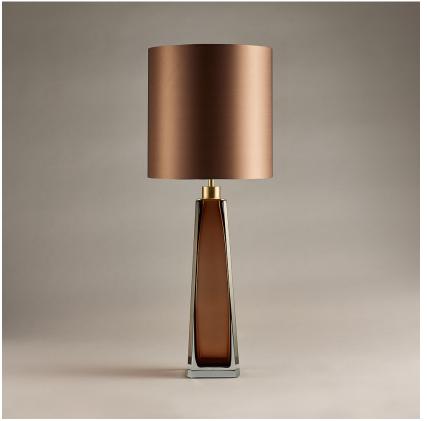

## **Diamond Square Obelisk** Lamp

## **TL709E**

**Collection Name BEVERLY HILLS COLLECTION** 

The Square Obelisk Lamp is the big brother to our new Diamond Obelisk lamp. It is an elegant, tapered four sided design, which is hand crafted out of 4 layers of Murano Glass and then hand polished to create the perfect faceted diamond shape. These stunning lamps are available in our new two tone colourway with a solid colour encased in clear glass to give a beautiful contrast. Elegant, edgy and timelessly beautiful. IMPORTANT NOTE - Forest Green & Clear and Tobacco & Clear glass finishes are currently only available as singles.

#### Compatible with

TL709 in Tobacco & Clear and Brushed Gold with 11" Tall Drum in Bennett's 1806W-326 Nutmeg

Cream

Silver

Size One TL709, Height: 43 cm (16.93") Diameter: 11.5 cm (4.53") Bulbs: 1 × 40W E27 Cable Exit: Top

Dimensions are measured from the base of the lamp to the middle of the bulb holder and are excluding shade Overall height with a 11" tall drum shade 70cm - 27.5" Shades are also available in Customer Own Material (COM)