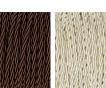

#### **Available Finishes**

**Murano Glass Finish** 

Forest Green & Slate & Clear Clear

Tobacco & Clear

Recommended Shade(s) (OPTIONAL)

11" Tall Drum

Silk Flex

Black

Cream

Silver

Size One TL709, Height: 43 cm (16.93") Diameter: 11.5 cm (4.53") Bulbs: 1 × 40W E27 Cable Exit: Top

Dimensions are measured from the base of the lamp to the middle of the bulb holder and are excluding shade Overall height with a 11" tall drum shade 70cm - 27.5" Shades are also available in Customer Own Material (COM)