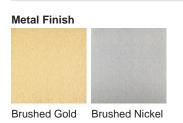

#### **Available Finishes**

**Murano Glass Finish** 

Forest Green & Slate & Clear Clear

Tobacco & Clear

Recommended Shade(s) (OPTIONAL)

11" Tall Drum

Silk Flex

Black