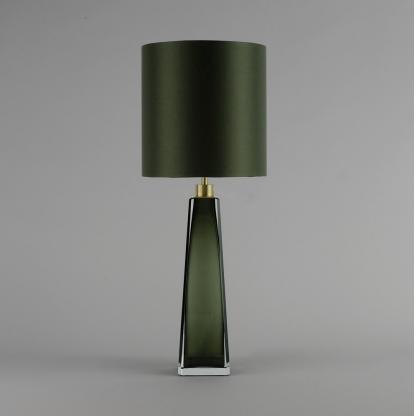

## **Diamond Square Obelisk** Lamp

### TL709

**Collection Name BEVERLY HILLS COLLECTION** 

This striking new table lamp is one of the latest addition to our iconic Beverly Hills collection. The Square Obelisk Lamp is the big brother to our new Diamond Obelisk lamp. It is an elegant, tapered four sided design, which is hand crafted out of 4 layers of Murano Glass and then hand polished to create the perfect faceted diamond shape. These stunning lamps are available in our new two tone colourway with a solid colour encased in clear glass to give a beautiful contrast. Elegant, edgy and timelessly beautiful.

#### Compatible with

Yacht Club

TL709 in Forest Green & Clear and Brushed Gold with 11" Tall Drum in Bennett's 1806W-120 Dill