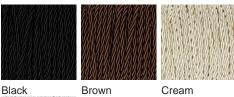

#### Silk Flex

Black

Cream

Silver

Size One TL709, Height: 43 cm (16.93") Diameter: 11.5 cm (4.53") Bulbs: 1 × 40W E27 Cable Exit: Top

Dimensions are measured from the base of the lamp to the middle of the bulb holder and are excluding shade Overall height with a 11" tall drum shade 70cm - 27.5" Shades are also available in Customer Own Material (COM)