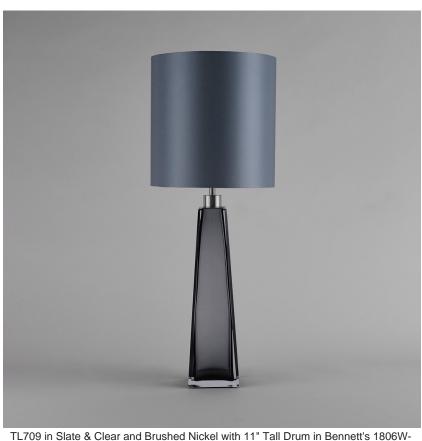

# **Diamond Square Obelisk** Lamp

## **TL709**

Collection Name **BEVERLY HILLS COLLECTION** 

This striking new table lamp is one of the latest addition to our iconic Beverly Hills collection. The Square Obelisk Lamp is the big brother to our new Diamond Obelisk lamp. It is an elegant, tapered four sided design, which is hand crafted out of 4 layers of Murano Glass and then hand polished to create the perfect faceted diamond shape. These stunning lamps are available in our new two tone colourway with a solid colour encased in clear glass to give a beautiful contrast. Elegant, edgy and timelessly beautiful.

#### **Available Sizes**

Size One

TL709, Height: 43 cm (16.93") Diameter: 11.5 cm (4.53") Bulbs: 1 x 40W E27

Cable Exit: Top

Dimensions are measured from the base of the lamp to the middle of the bulb holder and are excluding shade Overall height with a 11" tall drum shade 70cm - 27.5"