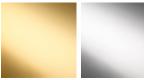

#### Metal Finish

Polished Gold Polished Nickel

TL713 in Amethyst & Clear and Polished Nickel with a 12" Oval in James Hare's 38000-112 Kernal