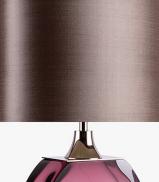

#### Metal Finish

Polished Gold Polished Nickel

TL713 in Amethyst & Clear and Polished Nickel with a 12" Oval in James Hare's 38000-112 Kernal

#### Recommended Shade(s) (OPTIONAL) 12" Oval

#### Silk Flex

Brown

Dimensions are measured from the base of the lamp to the middle of the bulb holder and are excluding shade.

Shades are also available in Customer Own Material (COM)

\*Please note, due to our Diamond table lamps being individually hand made and each one being unique, there may be slight variations in colour\*