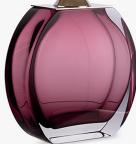

### **Collection Name BEVERLY HILLS COLLECTION**

A stunning new table lamp, which is from the same Italian artisan makers of our weighty Diamond lamps. Flawless, pristine polished Murano glass, which are mould made so that they are perfect every time, they are formed from four layers of glass in our core Beverly Hills collection colours. Available in two sizes, these lamp bases are slim, which makes them perfect for console and bedside tables.

#### Metal Finish

Polished Gold Polished Nickel

TL713 in Amethyst & Clear and Polished Nickel with a 12" Oval in James Hare's 38000-112 Kernal