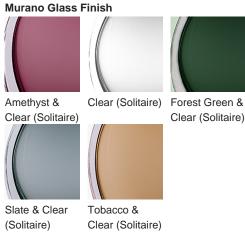

### **Collection Name BEVERLY HILLS COLLECTION**

A stunning new table lamp, which is from the same Italian artisan makers of our weighty Diamond lamps. Flawless, pristine polished Murano glass, which are mould made so that they are perfect every time, they are formed from four layers of glass in our core Beverly Hills collection colours. Available in two sizes, these lamp bases are slim, which makes them perfect for console and bedside tables.

#### **Available Finishes**