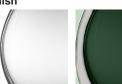

#### **Murano Glass Finish**

Clear (Solitaire)

Tobacco &

Clear (Solitaire)

Slate & Clear (Solitaire)

Clear (Solitaire) Forest Green & Clear (Solitaire)

Recommended Shade(s) (OPTIONAL)

12" Oval