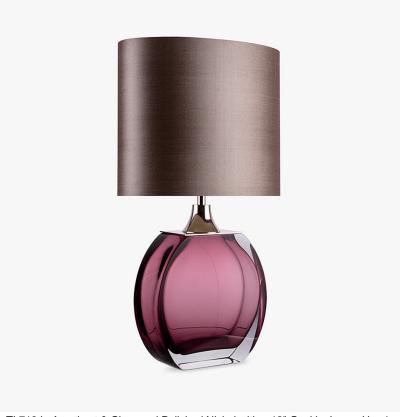

# **Diamond Solitaire Small** Lamp

#### TL713-SME

Collection Name **BEVERLY HILLS COLLECTION** 

A stunning new table lamp, which is from the same Italian artisan makers of our weighty Diamond lamps. Flawless, pristine polished Murano glass, which are mould made so that they are perfect every time, they are formed from four layers of glass in our core Beverly Hills collection colours. Available in two sizes, these lamp bases are slim, which makes them perfect for console and bedside tables.

### Compatible with

Express

Yacht Club

TL713 in Amethyst & Clear and Polished Nickel with a 12" Oval in James Hare's 38000-112 Kernal