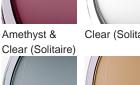

#### **Murano Glass Finish**

Clear (Solitaire)

Tobacco &

Clear (Solitaire)

Slate & Clear (Solitaire)

Clear (Solitaire) Forest Green & Clear (Solitaire)

Recommended Shade(s) (OPTIONAL)

12" Oval