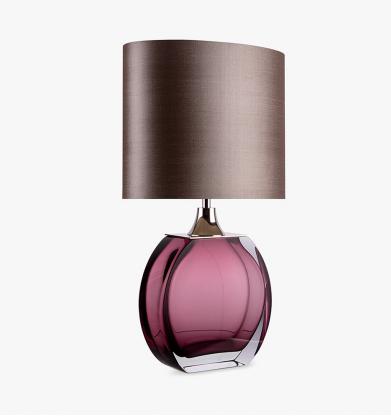

# **Diamond Solitaire Small** Lamp

#### **TL713-SM**

Collection Name **BEVERLY HILLS COLLECTION** 

A stunning new table lamp, which is from the same Italian artisan makers of our weighty Diamond lamps. Flawless, pristine polished Murano glass, which are mould made so that they are perfect every time, they are formed from four layers of glass in our core Beverly Hills collection colours. Available in two sizes, these lamp bases are slim, which makes them perfect for console and bedside tables.

## Compatible with

Express

Yacht Club

TL713 in Amethyst & Clear and Polished Nickel with a 12" Oval in James Hare's 38000-112 Kernal