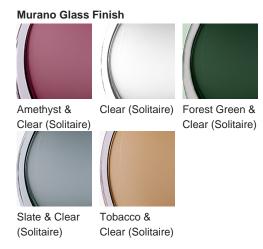

#### **Available Finishes**

### **TL713-SM**

**Collection Name BEVERLY HILLS COLLECTION** 

A stunning new table lamp, which is from the same Italian artisan makers of our weighty Diamond lamps. Flawless, pristine polished Murano glass, which are mould made so that they are perfect every time, they are formed from four layers of glass in our core Beverly Hills collection colours. Available in two sizes, these lamp bases are slim, which makes them perfect for console and bedside tables.