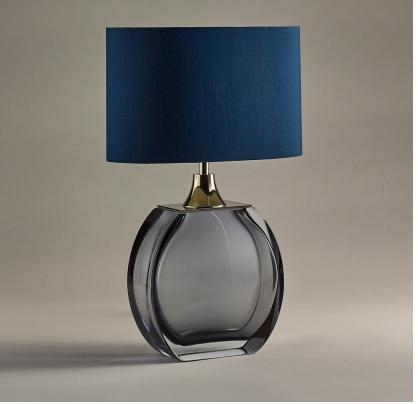

### **TL713-SM**

**Collection Name BEVERLY HILLS COLLECTION** 

A stunning new table lamp, which is from the same Italian artisan makers of our weighty Diamond lamps. Flawless, pristine polished Murano glass, which are mould made so that they are perfect every time, they are formed from four layers of glass in our core Beverly Hills collection colours. Available in two sizes, these lamp bases are slim, which makes them perfect for console and bedside tables.

#### Metal Finish

Polished Gold Polished Nickel

Recommended Shade(s) (OPTIONAL) 12" Oval

TL713-SM in Slate & Clear and Polished Nickel with 12" Oval in Bennett's 5018W-116 Nightingale