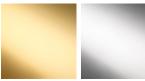

#### Metal Finish

Polished Gold Polished Nickel

Recommended Shade(s) (OPTIONAL) 12" Oval

TL713-SM in Slate & Clear and Polished Nickel with 12" Oval in Bennett's 5018W-116 Nightingale