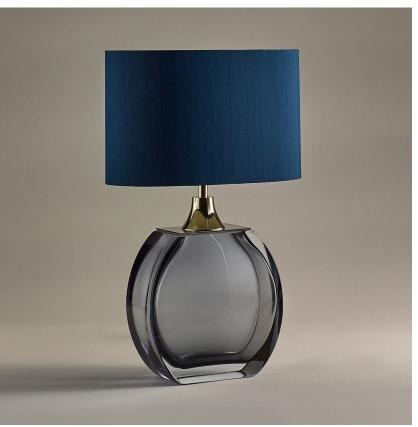

## **Diamond Solitaire Small** Lamp

### TL713-SME

**Collection Name BEVERLY HILLS COLLECTION** 

A stunning new table lamp, which is from the same Italian artisan makers of our weighty Diamond lamps. Flawless, pristine polished Murano glass, which are mould made so that they are perfect every time, they are formed from four layers of glass in our core Beverly Hills collection colours. Available in two sizes, these lamp bases are slim, which makes them perfect for console and bedside tables.