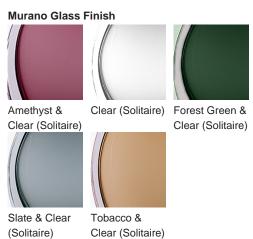

#### Compatible with

TL713-SM in Slate & Clear and Polished Nickel with 12" Oval in Bennett's 5018W-116 Nightingale

#### Available Finishes

#### Metal Finish

Polished Gold Polished Nickel

(OPTIONAL) 12" Oval

Recommended Shade(s)

Clear (Solitaire)