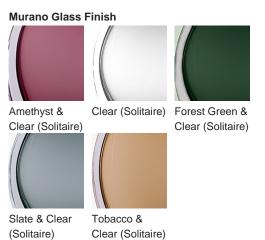

## TL713-SME

Collection Name
BEVERLY HILLS COLLECTION

A stunning new table lamp, which is from the same Italian artisan makers of our weighty Diamond lamps. Flawless, pristine polished Murano glass, which are mould made so that they are perfect every time, they are formed from four layers of glass in our core Beverly Hills collection colours. Available in two sizes, these lamp bases are slim, which makes them perfect for console and bedside tables.

#### Compatible with

TL713-SM in Forest Green & Clear and Polished Nickel with 12" Oval in Bennett's 5018W-120 Fern