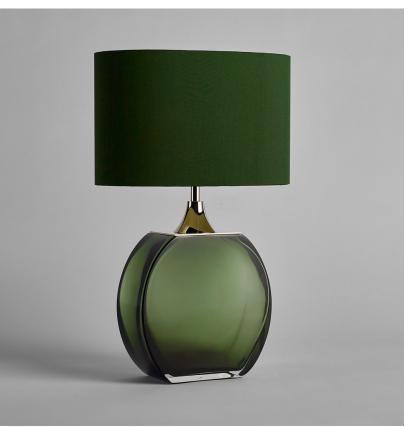

# Diamond Solitaire Small Lamp

## TL713-SME

Collection Name
BEVERLY HILLS COLLECTION

A stunning new table lamp, which is from the same Italian artisan makers of our weighty Diamond lamps. Flawless, pristine polished Murano glass, which are mould made so that they are perfect every time, they are formed from four layers of glass in our core Beverly Hills collection colours. Available in two sizes, these lamp bases are slim, which makes them perfect for console and bedside tables.

#### Compatible with

TL713-SM in Forest Green & Clear and Polished Nickel with 12" Oval in Bennett's 5018W-120 Fern