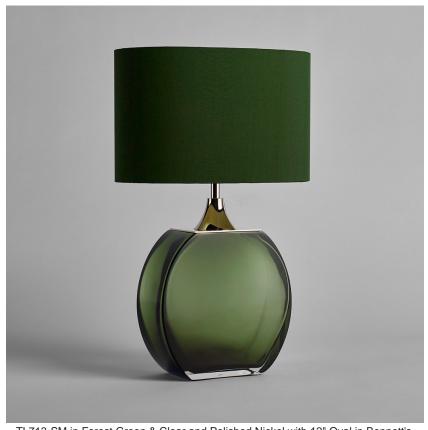

#### **TL713-SM**

Collection Name **BEVERLY HILLS COLLECTION** 

A stunning new table lamp, which is from the same Italian artisan makers of our weighty Diamond lamps. Flawless, pristine polished Murano glass, which are mould made so that they are perfect every time, they are formed from four layers of glass in our core Beverly Hills collection colours. Available in two sizes, these lamp bases are slim, which makes them perfect for console and bedside tables.

## Compatible with

Express

Yacht Club

TL713-SM in Forest Green & Clear and Polished Nickel with 12" Oval in Bennett's 5018W-120 Fern