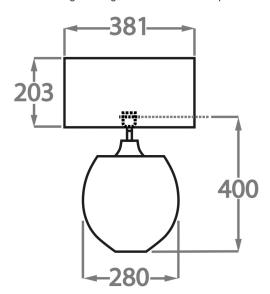

## Silk Flex

Black

Cream

Silver

Brown

Size One

TL713-SM,

Height: 34 cm (13.39") Width: 22 cm (8.66") Depth: 10 cm (3.94")

## Size Two

TL713-LA,

Height: 40 cm (15.75") Width: 28 cm (11.02") Depth: 10 cm (3.94") Bulbs: 1 x 40W E27

Net Weight: 10 kg / 22 lb Cable Exit: Top

Dimensions are measured from the base of the lamp to the middle of the bulb holder and are excluding shade.