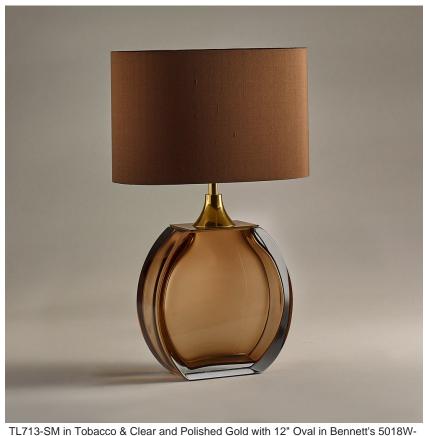

# **Diamond Solitaire Small** Lamp

#### TL713-SME

Collection Name **BEVERLY HILLS COLLECTION** 

A stunning new table lamp, which is from the same Italian artisan makers of our weighty Diamond lamps. Flawless, pristine polished Murano glass, which are mould made so that they are perfect every time, they are formed from four layers of glass in our core Beverly Hills collection colours. Available in two sizes, these lamp bases are slim, which makes them perfect for console and bedside tables.

## Silk Flex

Black

Cream

Silver

Brown

Size One

TL713-SM,

Height: 34 cm (13.39") Width: 22 cm (8.66") Depth: 10 cm (3.94")