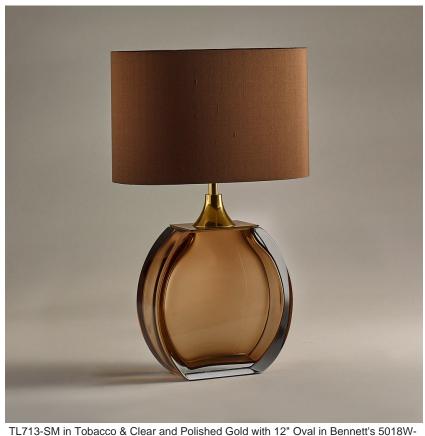

# **Diamond Solitaire Small** Lamp

#### **TL713-SM**

Collection Name **BEVERLY HILLS COLLECTION** 

A stunning new table lamp, which is from the same Italian artisan makers of our weighty Diamond lamps. Flawless, pristine polished Murano glass, which are mould made so that they are perfect every time, they are formed from four layers of glass in our core Beverly Hills collection colours. Available in two sizes, these lamp bases are slim, which makes them perfect for console and bedside tables.

## Silk Flex

Black

Cream

Silver

Brown

Size One

TL713-SM,

Height: 34 cm (13.39") Width: 22 cm (8.66") Depth: 10 cm (3.94")

Bulbs: 1 × 40w E27

Net Weight: 8 kg / 18 lb Cable Exit: Top