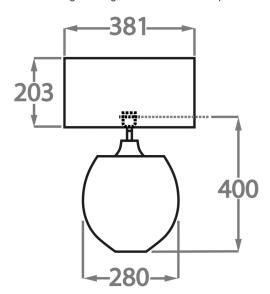

## Silk Flex

Black

Cream

Silver

Brown

Size One

TL713-SM,

Height: 34 cm (13.39") Width: 22 cm (8.66") Depth: 10 cm (3.94")

# Size Two

TL713-LA,

Height: 40 cm (15.75") Width: 28 cm (11.02") Depth: 10 cm (3.94") Bulbs: 1 x 40W E27

Net Weight: 10 kg / 22 lb Cable Exit: Top

Dimensions are measured from the base of the lamp to the middle of the bulb holder and are excluding shade.