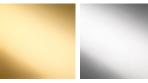

#### Metal Finish

Polished Gold Polished Nickel

Recommended Shade(s) (OPTIONAL) 12" Oval

Clear (Solitaire)