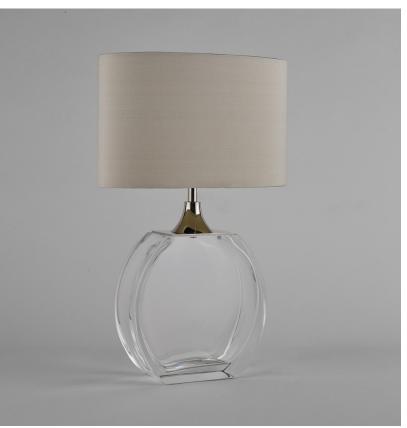

## **Diamond Solitaire Small** Lamp

### TL713-SME

**Collection Name BEVERLY HILLS COLLECTION** 

A stunning new table lamp, which is from the same Italian artisan makers of our weighty Diamond lamps. Flawless, pristine polished Murano glass, which are mould made so that they are perfect every time, they are formed from four layers of glass in our core Beverly Hills collection colours. Available in two sizes, these lamp bases are slim, which makes them perfect for console and bedside tables.

#### Compatible with

TL713-SM in Clear and Polished Nickel with 12" Oval in James Hare 38000-103 **Blanched Almond** 