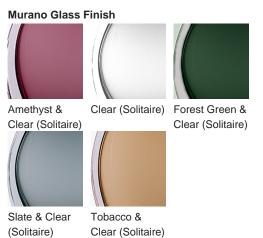

#### Available Finishes

#### Metal Finish

Polished Gold Polished Nickel

Recommended Shade(s) (OPTIONAL) 12" Oval

Clear (Solitaire)