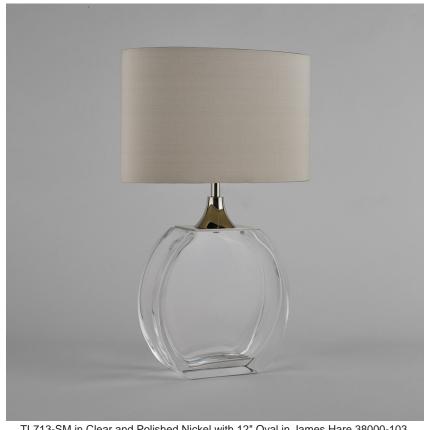

### Compatible with

Express

Yacht Club

TL713-SM in Clear and Polished Nickel with 12" Oval in James Hare 38000-103 Blanched Almond

#### **TL713-SM**

Collection Name **BEVERLY HILLS COLLECTION** 

A stunning new table lamp, which is from the same Italian artisan makers of our weighty Diamond lamps. Flawless, pristine polished Murano glass, which are mould made so that they are perfect every time, they are formed from four layers of glass in our core Beverly Hills collection colours. Available in two sizes, these lamp bases are slim, which makes them perfect for console and bedside tables.