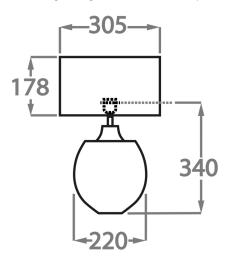

## Silk Flex

Black

Cream

Silver

Brown

Size One

TL713-SM,

Height: 34 cm (13.39") Width: 22 cm (8.66") Depth: 10 cm (3.94")

Bulbs: 1 × 40w E27

Net Weight: 8 kg / 18 lb Cable Exit: Top

# Size Two

TL713-LA,

Height: 40 cm (15.75") Width: 28 cm (11.02") Depth: 10 cm (3.94") Bulbs: 1 x 40W E27

Net Weight: 10 kg / 22 lb Cable Exit: Top

Dimensions are measured from the base of the lamp to the middle of the bulb holder and are excluding shade.