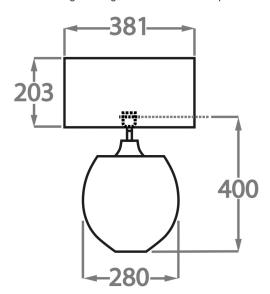

## Silk Flex

Black

Cream

Silver

Brown

Size One

TL713-SM,

Height: 34 cm (13.39") Width: 22 cm (8.66") Depth: 10 cm (3.94")

Bulbs: 1 × 40w E27

Net Weight: 8 kg / 18 lb Cable Exit: Top

# Size Two

TL713-LA,

Height: 40 cm (15.75") Width: 28 cm (11.02") Depth: 10 cm (3.94") Bulbs: 1 x 40W E27

Net Weight: 10 kg / 22 lb Cable Exit: Top

Dimensions are measured from the base of the lamp to the middle of the bulb holder and are excluding shade.