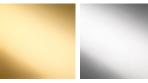

#### Metal Finish

Polished Gold Polished Nickel

Recommended Shade(s) (OPTIONAL) 12" Oval