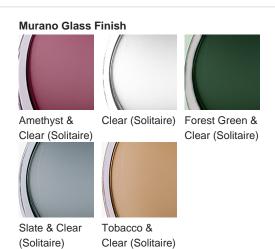

#### Available Finishes

#### Compatible with

TL713-SM in Slate & Clear and Polished Nickel with 12" Oval in Bennett's 5018W-116 Nightingale