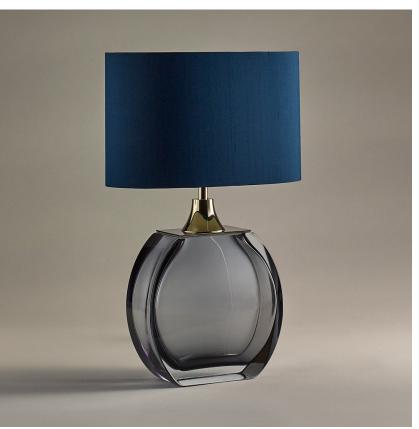

## **Diamond Solitaire Small** Lamp

### **TL713-SM**

**Collection Name BEVERLY HILLS COLLECTION** 

A stunning new table lamp, which is from the same Italian artisan makers of our weighty Diamond lamps. Flawless, pristine polished Murano glass, which are mould made so that they are perfect every time, they are formed from four layers of glass in our core Beverly Hills collection colours. Available in two sizes, these lamp bases are slim, which makes them perfect for console and bedside tables.