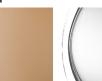

### **Murano Glass Finish**

Tobacco &

Clear (Solitaire)

Slate & Clear (Solitaire)

Forest Green & Clear (Solitaire)

TL713-LA in Forest Green & Clear and Polished Nickel with 15" Oval in Bennett's 1806W-120 Dill