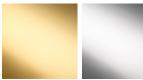

are mould made so that they are perfect every time, they are formed from four layers of glass in our core Beverly Hills collection colours. Available in two sizes, these lamp bases are slim, which makes them perfect for console and bedside tables.

Required modifications for use on yachts - lacquer applied to all metal components, "sea rod" through centre to secure base to surfaces, with the cable exit through bottom of the base.

#### **Test Certification**

IEC (International Electrotechnical Commission) test certificates available - will incur a surcharge UL (Underwriters Laboratories) test certificates available for the USA - will incur a surcharge Suitable for Yachts - Rod and bolting available for use on yachts

#### Compatible with



#### **Available Finishes**

#### Metal Finish



Polished Gold Polished Nickel

### **Murano Glass Finish**



Tobacco &

Clear (Solitaire)



Slate & Clear (Solitaire)



Forest Green & Clear (Solitaire)





TL713-LA in Forest Green & Clear and Polished Nickel with 15" Oval in Bennett's 1806W-120 Dill

Recommended Shade(s) (OPTIONAL) 15" Oval

#### Silk Flex



Brown



Dimensions are measured from the base of the lamp to the middle of the bulb holder and are excluding shade.

Shades are also available in Customer Own Material (COM)

\*Please note, due to our Diamond table lamps being individually hand made and each one being unique, there may be slight variations in colour\*