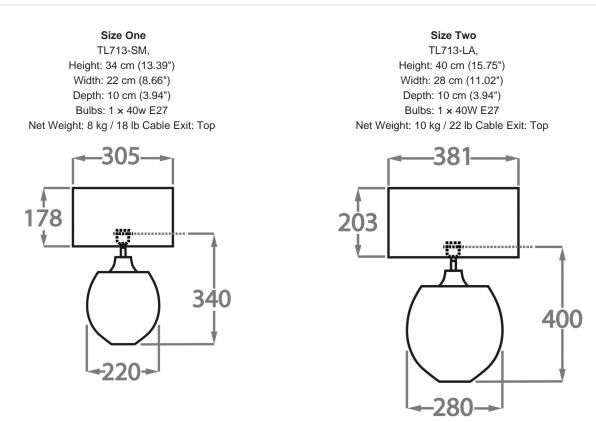

## **TL713-LA**

**Collection Name BEVERLY HILLS COLLECTION** 

A stunning new table lamp, which is from the same Italian artisan makers of our weighty Diamond lamps. Flawless, pristine polished Murano glass, which are mould made so that they are perfect every time, they are formed from four layers of glass in our core Beverly Hills collection colours. Available in two sizes, these lamp bases are slim, which makes them perfect for console and bedside tables.