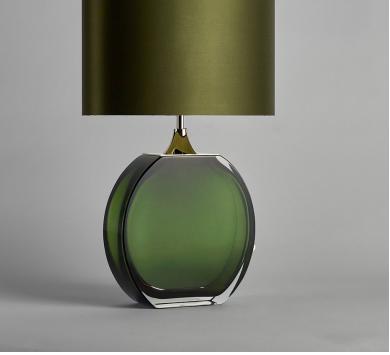

### **Murano Glass Finish**

Tobacco &

Clear (Solitaire)

Slate & Clear (Solitaire)

Forest Green & Clear (Solitaire)

TL713-LA in Forest Green & Clear and Polished Nickel with 15" Oval in Bennett's 1806W-120 Dill