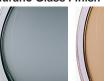

### **Murano Glass Finish**

Tobacco &

Clear (Solitaire)

Slate & Clear (Solitaire)

Forest Green & Clear (Solitaire)

TL713-LA in Forest Green & Clear and Polished Nickel with 15" Oval in Bennett's 1806W-120 Dill