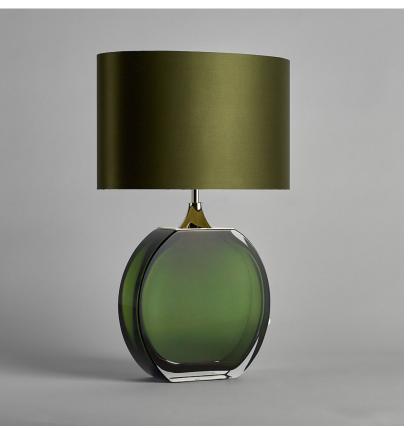

# Diamond Solitaire Large Lamp

# TL713-LAE

Collection Name
BEVERLY HILLS COLLECTION

A stunning new table lamp, which is from the same Italian artisan makers of our weighty Diamond lamps. Flawless, pristine polished Murano glass, which are mould made so that they are perfect every time, they are formed from four layers of glass in our core Beverly Hills collection colours. Available in two sizes, these lamp bases are slim, which makes them perfect for console and bedside tables.

#### Compatible with

TL713-LA in Forest Green & Clear and Polished Nickel with 15" Oval in Bennett's 1806W-120 Dill