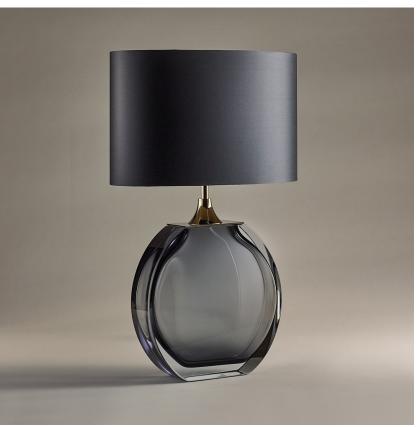

# Diamond Solitaire Large Lamp

## TL713-LA

Collection Name
BEVERLY HILLS COLLECTION

A stunning new table lamp, which is from the same Italian artisan makers of our weighty Diamond lamps. Flawless, pristine polished Murano glass, which are mould made so that they are perfect every time, they are formed from four layers of glass in our core Beverly Hills collection colours. Available in two sizes, these lamp bases are slim, which makes them perfect for console and bedside tables.

#### Compatible with

TL713-LA in Slate & Clear and Polished Nickel with 15" Oval in Bennett's 1806W-86 Prussian

### Murano Glass Finish

Tobacco &

Clear (Solitaire)

Slate & Clear

(Solitaire)

Clear (Solitaire)