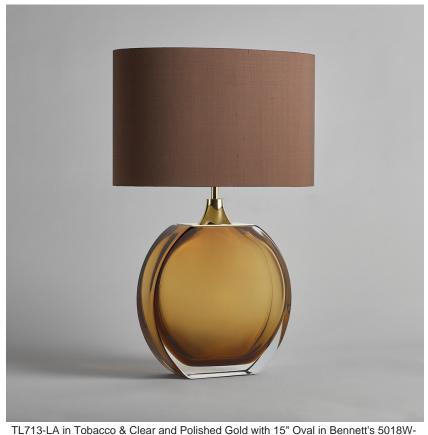

# **Diamond Solitaire Large** Lamp

#### TL713-LAE

Collection Name **BEVERLY HILLS COLLECTION** 

A stunning new table lamp, which is from the same Italian artisan makers of our weighty Diamond lamps. Flawless, pristine polished Murano glass, which are mould made so that they are perfect every time, they are formed from four layers of glass in our core Beverly Hills collection colours. Available in two sizes, these lamp bases are slim, which makes them perfect for console and bedside tables.

#### **Murano Glass Finish**

(Solitaire)

Slate & Clear

Forest Green & Clear (Solitaire)

Tobacco & Clear (Solitaire)

Clear (Solitaire)

## Recommended Shade(s) (OPTIONAL)

15" Oval