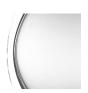

that they are perfect every time, they are formed from four layers of glass in our core Beverly Hills collection colours. Available in two sizes, these lamp bases are slim, which makes them perfect for console and bedside tables.

#### **Test Certification**

IEC (International Electrotechnical Commission) test certificates available - will incur a surcharge UL (Underwriters Laboratories) test certificates available for the USA - will incur a surcharge Suitable for Yachts - Rod and bolting available for use on yachts

#### Compatible with



Express



Yacht Club



126 Acacia Bark

#### Available Finishes

#### **Metal Finish**





Polished Gold Polished Nickel

#### **Murano Glass Finish**



(Solitaire)



Slate & Clear

Forest Green & Clear (Solitaire)



Tobacco & Clear (Solitaire)



Clear (Solitaire)

## Recommended Shade(s) (OPTIONAL)

15" Oval

## Silk Flex







Black

Cream

Silver



Brown

Size One

TL713-SM,

Height: 34 cm (13.39") Width: 22 cm (8.66") Depth: 10 cm (3.94")

Bulbs: 1 × 40w E27

Net Weight: 8 kg / 18 lb Cable Exit: Top



## Size Two

TL713-LA,

Height: 40 cm (15.75") Width: 28 cm (11.02") Depth: 10 cm (3.94") Bulbs: 1 x 40W E27

Net Weight: 10 kg / 22 lb Cable Exit: Top



Dimensions are measured from the base of the lamp to the middle of the bulb holder and are excluding shade.

Shades are also available in Customer Own Material (COM)

\*Please note, due to our Diamond table lamps being individually hand made and each one being unique, there may be slight variations in colour\*