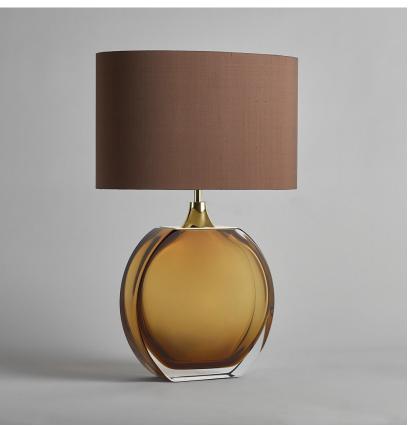

# Diamond Solitaire Large Lamp

## TL713-LA

Collection Name
BEVERLY HILLS COLLECTION

A stunning new table lamp, which is from the same Italian artisan makers of our weighty Diamond lamps. Flawless, pristine polished Murano glass, which are mould made so that they are perfect every time, they are formed from four layers of glass in our core Beverly Hills collection colours. Available in two sizes, these lamp bases are slim, which makes them perfect for console and bedside tables.

#### Compatible with

TL713-LA in Tobacco & Clear and Polished Gold with 15" Oval in Bennett's 5018W-126 Acacia Bark

### Murano Glass Finish

Tobacco & Clea

Tobacco & Clear (Solitaire) Clear (Solitaire) Recommended Shade(s) (OPTIONAL) 15" Oval

Slate & Clear

(Solitaire)

Forest Green & Clear (Solitaire)