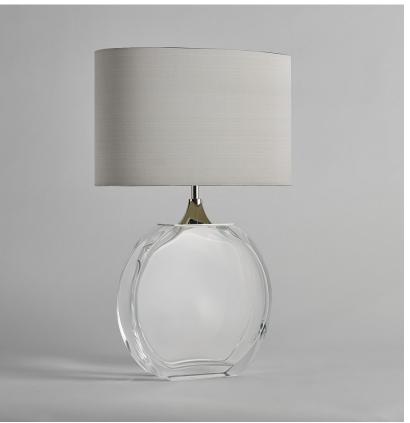

# **Diamond Solitaire Large** Lamp

# TL713-LAE

**Collection Name BEVERLY HILLS COLLECTION** 

A stunning new table lamp, which is from the same Italian artisan makers of our weighty Diamond lamps. Flawless, pristine polished Murano glass, which are mould made so that they are perfect every time, they are formed from four layers of glass in our core Beverly Hills collection colours. Available in two sizes, these lamp bases are slim, which makes them perfect for console and bedside tables.

### Compatible with

TL713-LA in Clear and Polished Nickel with 15" Oval in Bennett's 5018W-44 Pewter