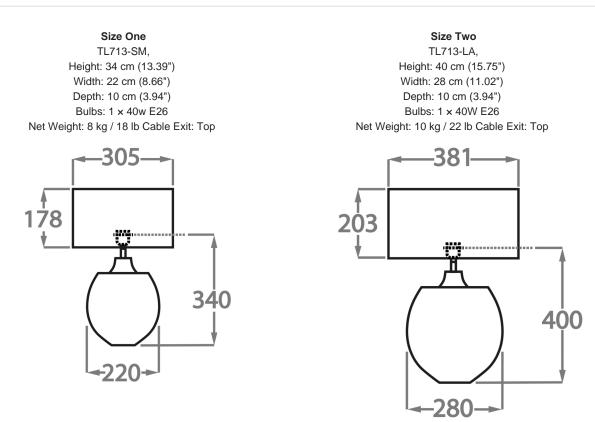

#### Silk Flex

Brown

Dimensions are measured from the base of the lamp to the middle of the bulb holder and are excluding shade.

Shades are also available in Customer Own Material (COM)

\*Please note, due to our Diamond table lamps being individually hand made and each one being unique, there may be slight variations in colour\*