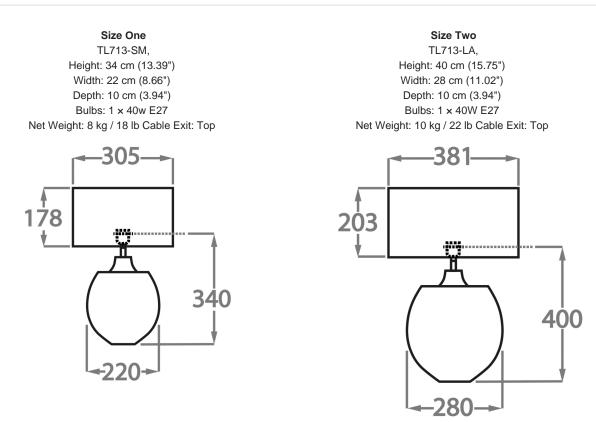

## TL713-LA

Collection Name
BEVERLY HILLS COLLECTION

A stunning new table lamp, which is from the same Italian artisan makers of our weighty Diamond lamps. Flawless, pristine polished Murano glass, which are mould made so that they are perfect every time, they are formed from four layers of glass in our core Beverly Hills collection colours. Available in two sizes, these lamp bases are slim, which makes them perfect for console and bedside tables.