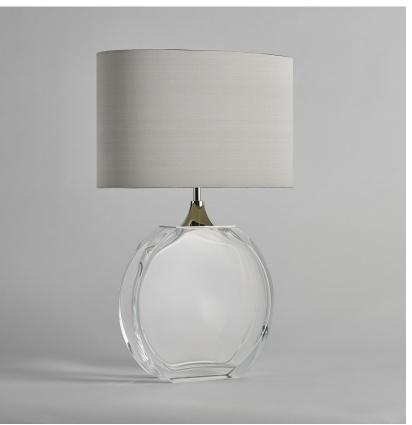

# Diamond Solitaire Large Lamp

## TL713-LA

Collection Name
BEVERLY HILLS COLLECTION

A stunning new table lamp, which is from the same Italian artisan makers of our weighty Diamond lamps. Flawless, pristine polished Murano glass, which are mould made so that they are perfect every time, they are formed from four layers of glass in our core Beverly Hills collection colours. Available in two sizes, these lamp bases are slim, which makes them perfect for console and bedside tables.

#### Compatible with

TL713-LA in Clear and Polished Nickel with 15" Oval in Bennett's 5018W-44 Pewter